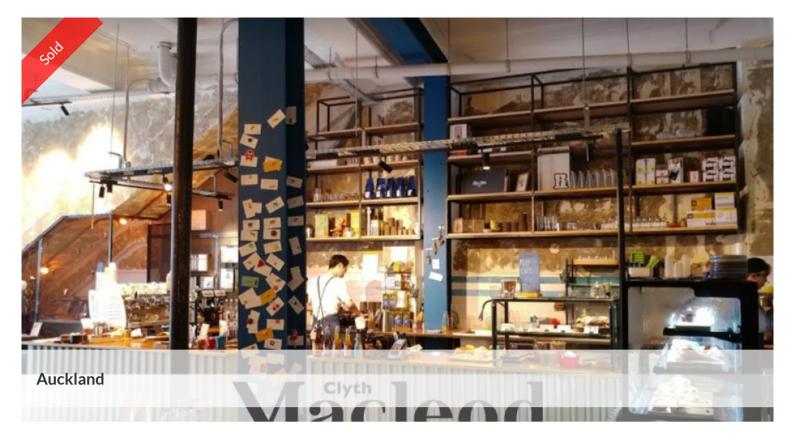

## CLOSED CAFE/ RESTAURANT- K ROAD, AUCKLAND CBD

This stunning closed Café/ Restaurant is located in a beautiful historic building in Auckland's CBD on the busy K Road.

Business Highlights:

- Modern, industrial, full fit out included.
- Large spacious premises.
- Favorable lease terms.
- Absolute state of the art Black Eagle coffee machine, and two Nuova Simonelli Grinders included.
- This business is ready to go!

The landlord is looking for a good operator to take over this thriving location. This is a bargain opportunity.

Price: \$49,000 plus GST (if any)

Viewings available by appointment with the agent. For more information, please submit an enquiry or contact Peter on 0274 266 166.