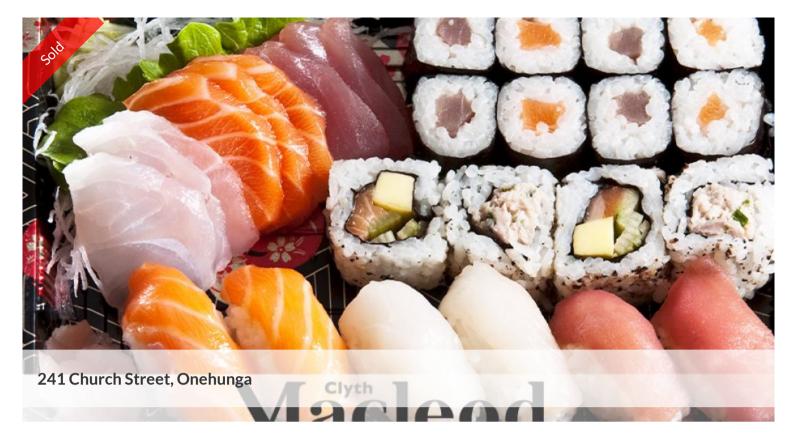

## SUSHI TAKEAWAY NEAR AUCKLAND CITY

This popular sushi takeaway has grown through word of mouth because of its fresh, delicious Japanese food and great reviews.

Open only 5 days a week, there's potential to open on Saturdays to increase sales.