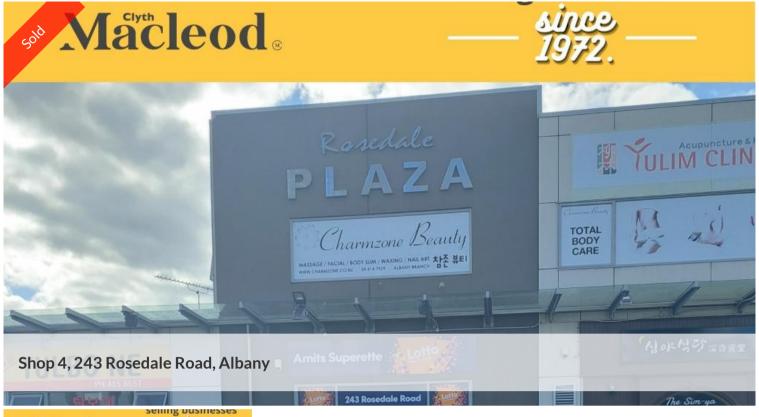

## BUSY COMMERCIAL BUILDING PREMISE FOR LEASE (CML 10481)

This busy commercial building has a retail premise available for lease in a prime location.

The premise is approx 92qm2 and is situated on a busy main road with great visibility. The building currently occupies 3 Korean restaurants and 1 bakery. Could be ideal for a Dairy, Hair salon, or perhaps other types of retail.

This premise is located at 4/243 Rosedale Rd, Albany.

Rent \$40,000 + GST pa.

Opex: \$5,224.88 + GST pa. (Body)

\$4,988.61 + GST pa. (Rate)

For more Information give Kevin Lee a call on 021575898.

\*\*To gain further information on this business please copy and paste this link into your browser; https://rb.gy/zoveat. You will be taken to the listing, click on CONFIDENTIALITY AGREEMENT and please read the terms of before you complete our online form\*\*