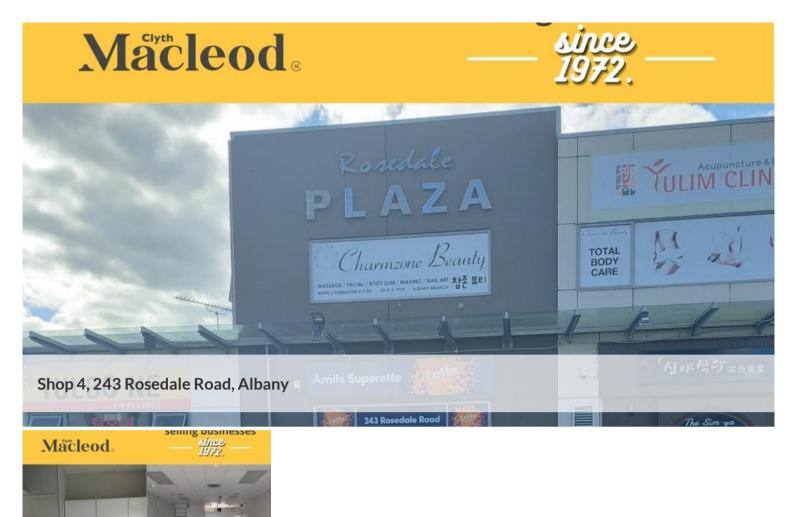

## BUSY COMMERCIAL BUILDING PREMISE FOR LEASE.

This busy commercial building has a retail premise available for lease in a prime location.

The premise is approx 92 m<sup>2</sup> and is situated on a busy main road with great visibility. The building currently occupies 3 Korean restaurants and 1 bakery. Could be ideal for a Dairy, Hair salon, or perhaps other types of retail.

This premise is located at 5/243 Rosedale Rd, Albany.

Rent \$40,000 + GST pa.

the K

Opex: \$5,224.88 + GST pa. (Body)

\$4,988.61 + GST pa. (Rate)

For more Information give Kevin Lee a call on 021575898.

The above information provided has been furnished to us by the vendor/s. We have not verified whether or not that information is accurate and do not have any belief in one way or the other in its accuracy. We do not accept any responsibility to any person for its accuracy and do no more than pass it on. All interested parties should make and rely upon their own inquiries in order to determine whether or not this information is in fact accurate.