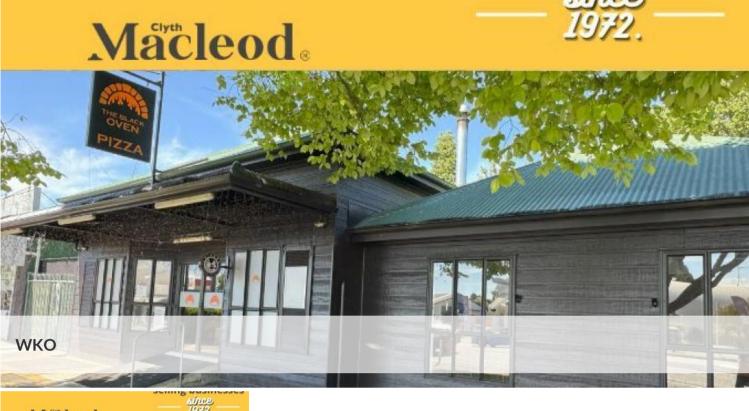

## TIRAU BLACK OVEN PIZZA - (CML 11199)

Located on State Highway 1 in Tirau, the Black Oven is a woodfired pizza café with unleashed potential.

Takeaway or dine in options with seating for 30+.

Limited food opposition makes this one to take seriously.

New equipment and chattels. Spacious, ambient premises.

Currently not being run to full capacity - expand the hours, expand the profit.

Priced to sell at \$99,000

\*\*To gain further information on this business please copy and paste this link into your browser; https://rebrand.ly/ldvg6hf You will be taken to the listing, click on CONFIDENTIALITY AGREEMENT and please read the terms of before you complete our online form\*\*