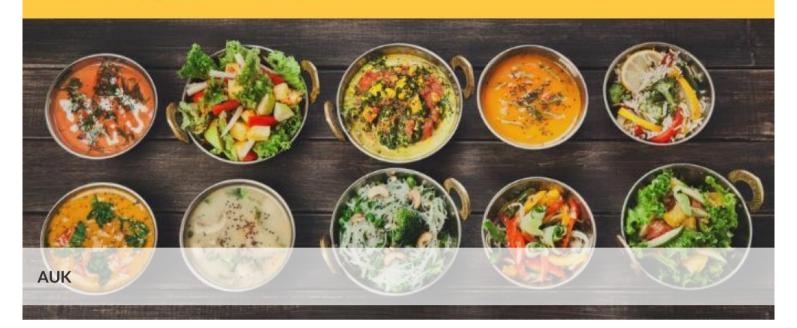

## LICENSED RESTAURANT - EAST AUCKLAND - NICELY SET UP AND WELL EQUIPPED - (CML 11212)

This well-established Indian restaurant is located in a busy shopping block with minimal competition. Featuring a stunning setup, a well equipped kitchen, a liquor license, and catering to both lunch and dinner crowds, this business offers a great opportunity for an owner-operator or investor.