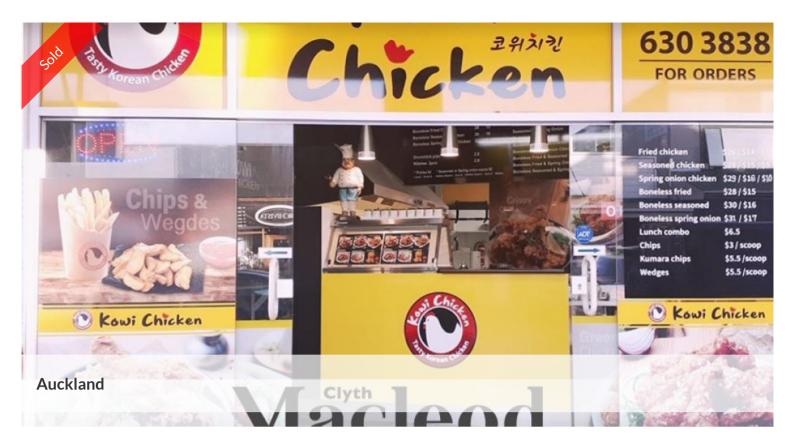

## KOWI CHICKEN - TOP CENTRAL LOCATION

This is a well-established takeaway business that is only selling deep-fried chicken and simple snacks. Located at 439 Mt Eden Road, Mt Eden. This is a prime central location with plenty of parking available for customers.

Rent is \$2,713 plus GST monthly, and outgoings are approx. \$7,600 plus GST per annum.

Currently, this business is closed. Pre-closure, weekly sales were approx. \$5,000 - \$5,500 as advised by the owners.

Trading 6 days a week, Monday to Saturday from 11am to 8pm. There is huge potential to increase the sales of this business for an experienced working owner. It could also be possible to change to another type of takeaway.